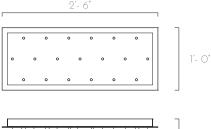

# WHITE & AMBER MINI DROPS

# 19 PENDANTS RECTANGULAR CHANDELIER







#### DESCRIPTION

The 19 White and Amber Mini Drop pendants are crafted with 4 hand made glass penals powered by a dimmable LED bulb. Staggered down from a rectangular ceiling base. Great contemporary lighting for residential and commercial spaces - staircase, dining table, entrance hall, coffee table, bed side, reception or lobby.

## TECHINCAL SPECIFICATIONS

# Designed by

AM Studio Team

#### Category

Pendant Chandelier

### Canopy Finish

Powder coated metal in Flat White/ Sparkle Silver

# Canopy Size

30"L x 12"W x 1.5"H

#### Pendant Colour

Amber with Clear (3x units), Clear with Amber (5x units), White with Clear (6x units), Clear with White (5x unit)

#### Pendant Size

2"W x 1"D x 5"H

## Total Drop

4'H + 2' extra wire for adjustment

#### Bulb

Dimmable G4 LED - 12V - 2W