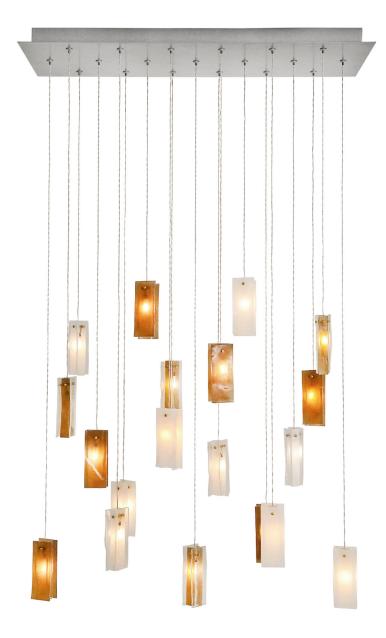

#### DESCRIPTION

The 19 White and Amber Mini Drop pendants are crafted with 4 hand made glass penals powered by a dimmable LED bulb. Staggered down from a rectangular ceiling base. Great contemporary lighting for residential and commercial spaces - staircase, dining table, entrance hall, coffee table, bed side, reception or lobby.

#### Pendant Colour

Amber with Clear (3x units), Clear with Amber (5x units), White with Clear (6x units), Clear with White (5x unit)

#### Pendant Size

2"W x 1"D x 5"H