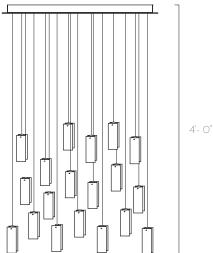

# WHITE & AMBER MINI DROPS

# 19 PENDANTS RECTANGULAR CHANDELIER







#### DESCRIPTION

The 19 White and Amber Mini Drop pendants are crafted with 4 hand made glass penals powered by a dimmable LED bulb. Staggered down from a rectangular ceiling base. Great contemporary lighting for residential and commercial spaces - staircase, dining table, entrance hall, coffee table, bed side, reception or lobby.

## TECHINCAL SPECIFICATIONS

# Designed by

AM Studio Team

#### Category

Pendant Chandelier

### Canopy Finish

Powder coated metal in Flat White/ Sparkle Silver

# Canopy Size

30"L x 12"W x 1.5"H

#### Pendant Colour

Amber with Clear (3x units), Clear with Amber (5x units), White with Clear (6x units), Clear with White (5x unit)

#### Pendant Size

2"W x 1"D x 5"H

## Total Drop

4'H + 2' extra wire for adjustment

#### Bulb

Dimmable G4 LED - 12V - 2W